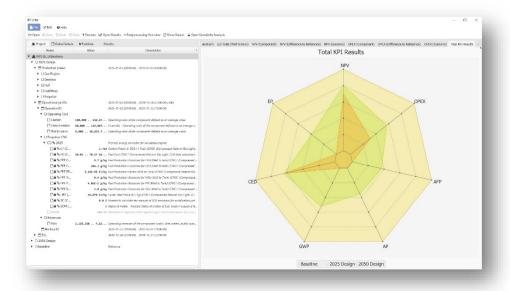

The flexible approach of BAL.®LCPA allows the partitioning of the investigated investment object into subcomponents with their individual cost and emission structures for different phases of the life cycle. The tool also enables the user to define future cost development for raw materials, energy, wages etc. to compare the investment options for different future scenarios.

A broad range of analysing tools including modifiable key performance indicator and visualisation makes the advantage identification for the different investment options easy and transparent. By using the lifecycle performance assessment approach, material alternatives or design variants of an investment can be assessed and may justify higher investment costs with reduced operational costs and overall lower lifecycle costs or an improved environmental footprint. Sales manager would benefit from utilising the method and the tool as marketing instrument.